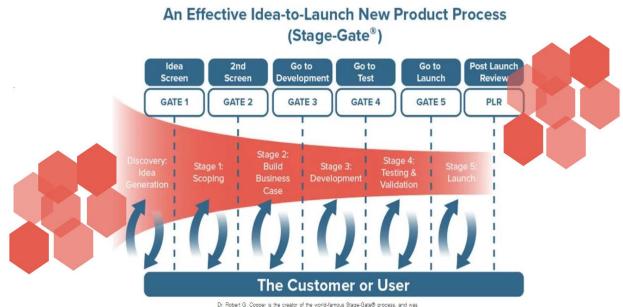

Dr. Robert G. Cooper is the creator of the world-famous Stage-Gate® process, and was named the "Worlds Top Innovation Management Scholar" by the prestigious U.S. Journal of Product Innovation Management